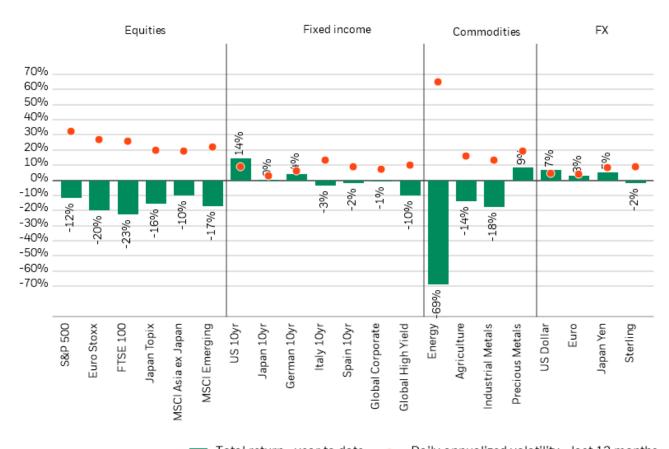

## **Asset performance and volatility**

Total return - year to date • Daily annualized volatility - last 12 months

Source: Refinitiv Datastreamand BlackRock Investment Institute. May 01, 2020

Note: Total return in local currency except trade weighted currencies which are spot returns.

US 10yr, Japan 10yr, German 10yr, Italy 10yr and Spain 10yr are represented by the applicable Refinitiv Benchmark Government Bond Index. Global Corporate is represented by the BofAML Global Corporate Bond Index. Global High Yield is represented by the BofAML Global High Yield Index. Energy, Agriculture, Industrial Metals and Precious Metals are represented by the applicable S&P GSCI Indexes. US Dollar, Euro, Japan Yen and Sterling are represented by the applicable JP Morgan nominal trade-weighted exchange rate index. Daily annualized volatility is represented by the 12 month standard deviation calculated on daily returns of the applicable index. Note: Total return in local currency except trade weighted currencies which are spot returns.